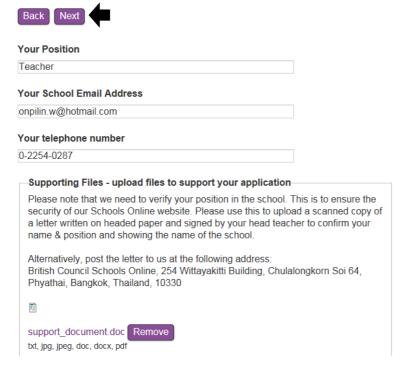

#### Click 'Upload'.

The file name will turn into purple when the uploading is done. Click 'Next'.

Complete your school profile and click 'Save Application'.