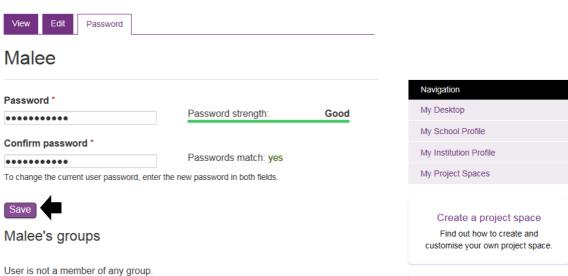

#### Enter a new password. Click 'Save'.

Home > User > 149528 > Password >

You have just used your one-time login link. It is no longer necessary to use this link to log in. Please change your password.