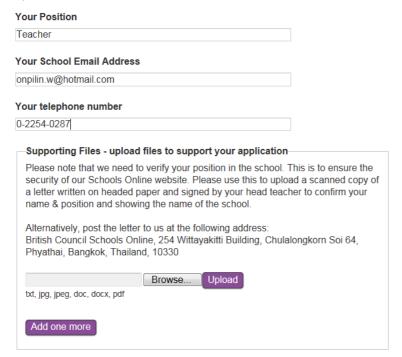

#### Enter your position information.

Click 'Browse' to upload a supporting document. Note that a teacher has to confirm his/her position by providing us a document certified by the head teacher.

#### Select a file. Click 'Open'.

#### Click 'Upload'.

The file name will turn into purple when the uploading is done. Click 'Next'.

Complete your school profile and click 'Save Application'.