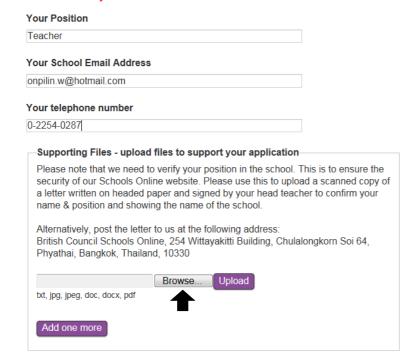

#### Enter your position information.

Click 'Browse' to upload a supporting document. Note that a teacher has to confirm his/her position by providing us a document certified by the head teacher.

#### Select a file. Click 'Open'.

#### Click 'Upload'.

The file name will turn into purple when the uploading is done. Click 'Next'.

Complete your school profile and click 'Save Application'.