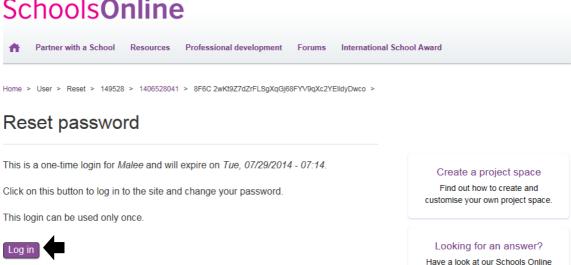

https://schoolsonline.britishcouncil.org/user/reset/151346/1407989445/ubIZtuAZIfX4pGla-7xFK6jJ580EDrlLgvTtXXBttcg

Best wishes

British Council Schools Online

You will be redirected to a reset password page. Click 'Log in'.