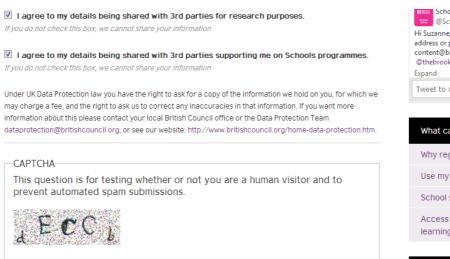

| Listen to a radio programme to m                                    |          |
| Gender *                                                                                                                 | finale of #CommonwealthClass, a<br>by the BBC & the British Council | project  |
| Female                                                                                                                   | bbc.in/UrGii2                                                       |          |
| © Male                                                                                                                   | Show Summary                                                        |          |



#### Enter the CAPTCHA code. Click 'Create new account'.









#### You will receive an e-mail confirming your registration. Click the link.

Account details for Malee at SchoolsOnline

What code is in the image? \*

Enter the characters shown in the image.

Create new account



No-Reply@schoolsonline.britishcouncil.org Add to contacts 11:10 AM | To: onpilin.w@hotmail.com \*

Dear Malee,

dECCb

Thank you for registering on Schools Online. Please complete your registration by clicking this link or copying and pasting it to your browser:

https://schoolsonline.britishcouncil.org/user/reset/151346/1407989445/ubIZtuAZIfX4pGla-7xFK6jJ580EDrlLgvTtXXBttcg

Best wishes



British Council Schools Online



You will be redirected to a reset password page. Click 'Log in'.





FAQs



### **SchoolsOnline**



#### Enter a new password. Click 'Save'.

H