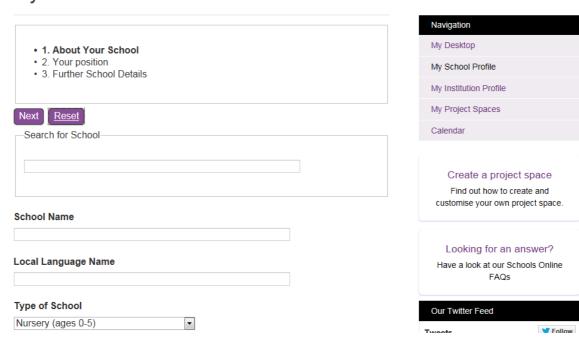

#### My School Profile

Type the school name in 'Search for School' field to search for the school in Schools Online database, or to create a new school profile. You should not type any signs such as '/' and '-' in this field but you may replace them with spaces.

Complete every field before you click 'Next'.