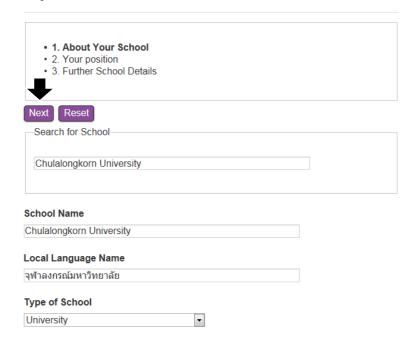

#### My School Profile

Type the school name in 'Search for School' field to search for the school in Schools Online database, or to create a new school profile. You should not type any signs such as '/' and '-' in this field but you may replace them with spaces.

Complete every field before you click 'Next'.