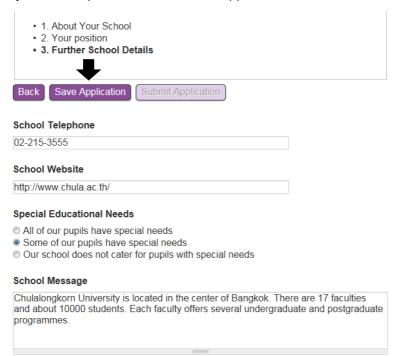

#### Click 'Upload'.

The file name will turn into purple when the uploading is done. Click 'Next'.

Complete your school profile and click 'Save Application'.

#### Click 'Submit Application'.

You will see the image below if the application is successfully submitted.

While waiting for approval, you can still enjoy exploring the site. Once your application has been approved, you will receive an e-mail from Schools Online Team.