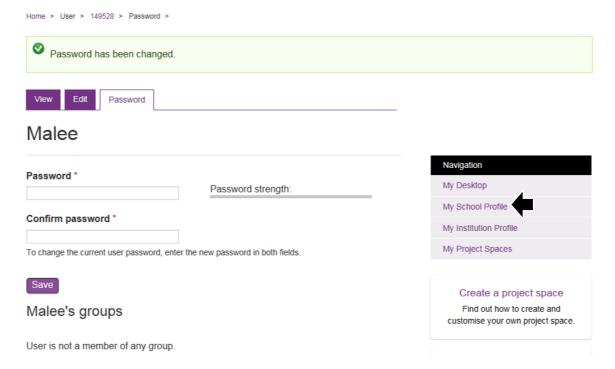

Your password has been reset and you are now logged in. Click 'My School Profile'.

Enter your school information.