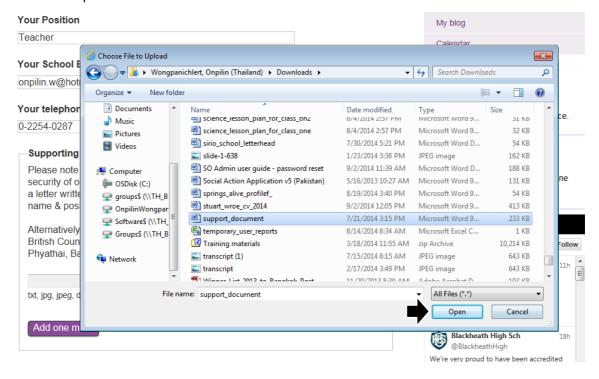

k. It is no longer necessary to use this link to log in. Please change your password.





Your password has been reset and you are now logged in. Click 'My School Profile'.



Enter your school information.

#### My School Profile





Type the school name in 'Search for School' field to search for the school in Schools Online database, or to create a new school profile. You should not type any signs such as '/' and '-' in this field but you may replace them with spaces.



Complete every field before you click 'Next'.

#### My School Profile







#### Enter your position information.





Click 'Browse' to upload a supporting document. Note that a teacher has to confirm his/her position by providing us a document certified by the head teacher.







#### Select a file. Click 'Open'.



#### Click 'Upload'.





The file name will turn into purple when the uploading is done. Click 'Next'.





Complete your school profile and click 'Save Application'.







#### Click 'Submit Application'.



You will see the image below if the application is successfully submitted.



While waiting for approval, you can still enjoy exploring the site. Once your application has been approved, you will receive an e-mail from Schools Online Team.

If you need any further assistance, please send an e-mail to schoolsonline@britishcouncil.org.