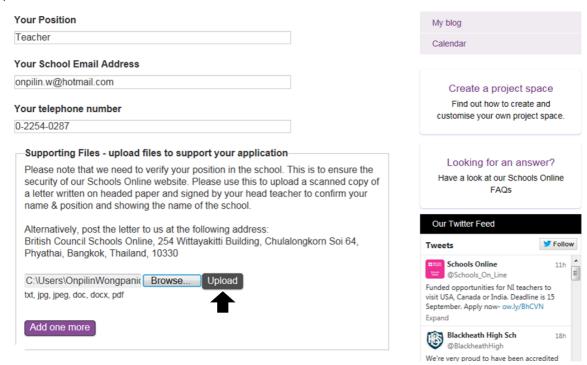

#### Enter your position information.

Click 'Browse' to upload a supporting document. Note that a teacher has to confirm his/her position by providing us a document certified by the head teacher.

#### Click 'Upload'.

The file name will turn into purple when the uploading is done. Click 'Next'.

Complete your school profile and click 'Save Application'.