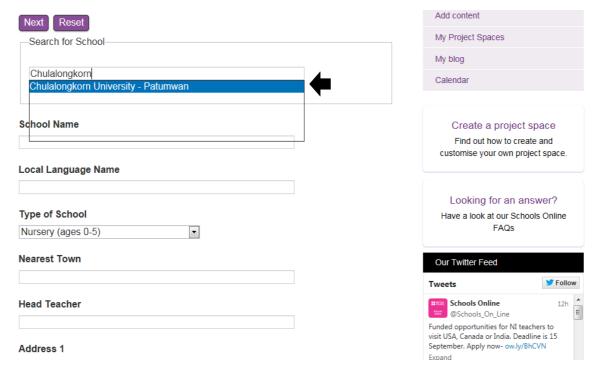

#### My School Profile

Type the school name in 'Search for School' field to search for the school in Schools Online database, or to create a new school profile. You should not type any signs such as '/' and '-' in this field but you may replace them with spaces.