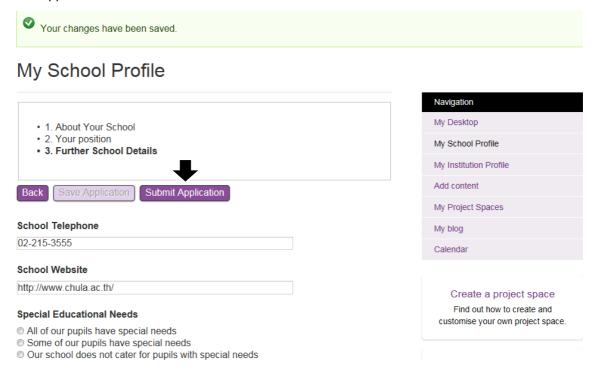

#### Click 'Upload'.

The file name will turn into purple when the uploading is done. Click 'Next'.

Complete your school profile and click 'Save Application'.

#### Click 'Submit Application'.

You will see the image below if the application is successfully submitted.

While waiting for approval, you can still enjoy exploring the site. Once your application has been approved, you will receive an e-mail from Schools Online Team.