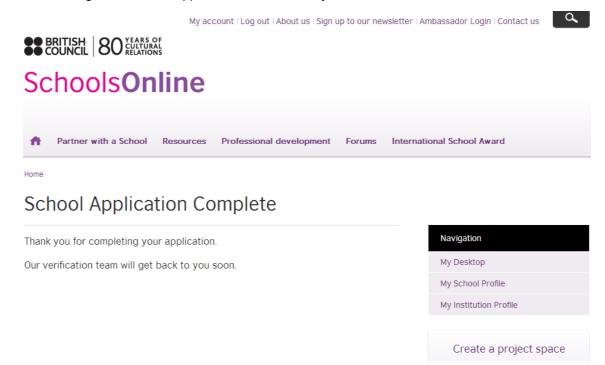

#### Click 'Submit Application'.

You will see the image below if the application is successfully submitted.

While waiting for approval, you can still enjoy exploring the site. Once your application has been approved, you will receive an e-mail from Schools Online Team.

If you need any further assistance, please send an e-mail to schoolsonline@britishcouncil.org.